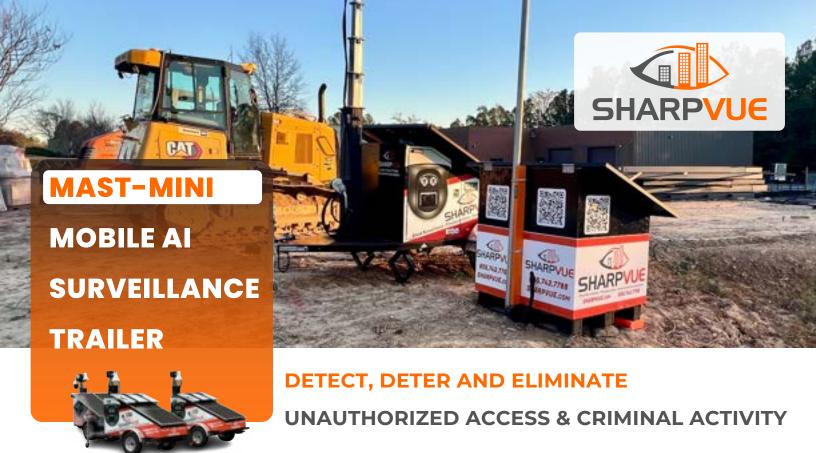

# RETAIL · CONSTRUCTION SITES · PARKING LOTS CRITICAL INFRASTRUCTURE · OFF-THE-GRID SURVEILLANCE

# ENTERPRISE CLASS VIDEO SYSTEM FOR SEMI-MOBILE APPLICATIONS

- Equipped with (2) AI Outdoor IR Bullet Cameras and (1) AI 360-Degree Fisheye
   Camera on 22' Telescoping Mast
- True Enterprise Cloud VMS Experience Desktop and mobile applications
- Multi-site, multi-camera viewing with unlimited simultaneous users
- Compatible with ANY video monitoring central station
- Standard 30-days cloud video storage
- Mobile and Desktop pan, tilt, and zoom capability