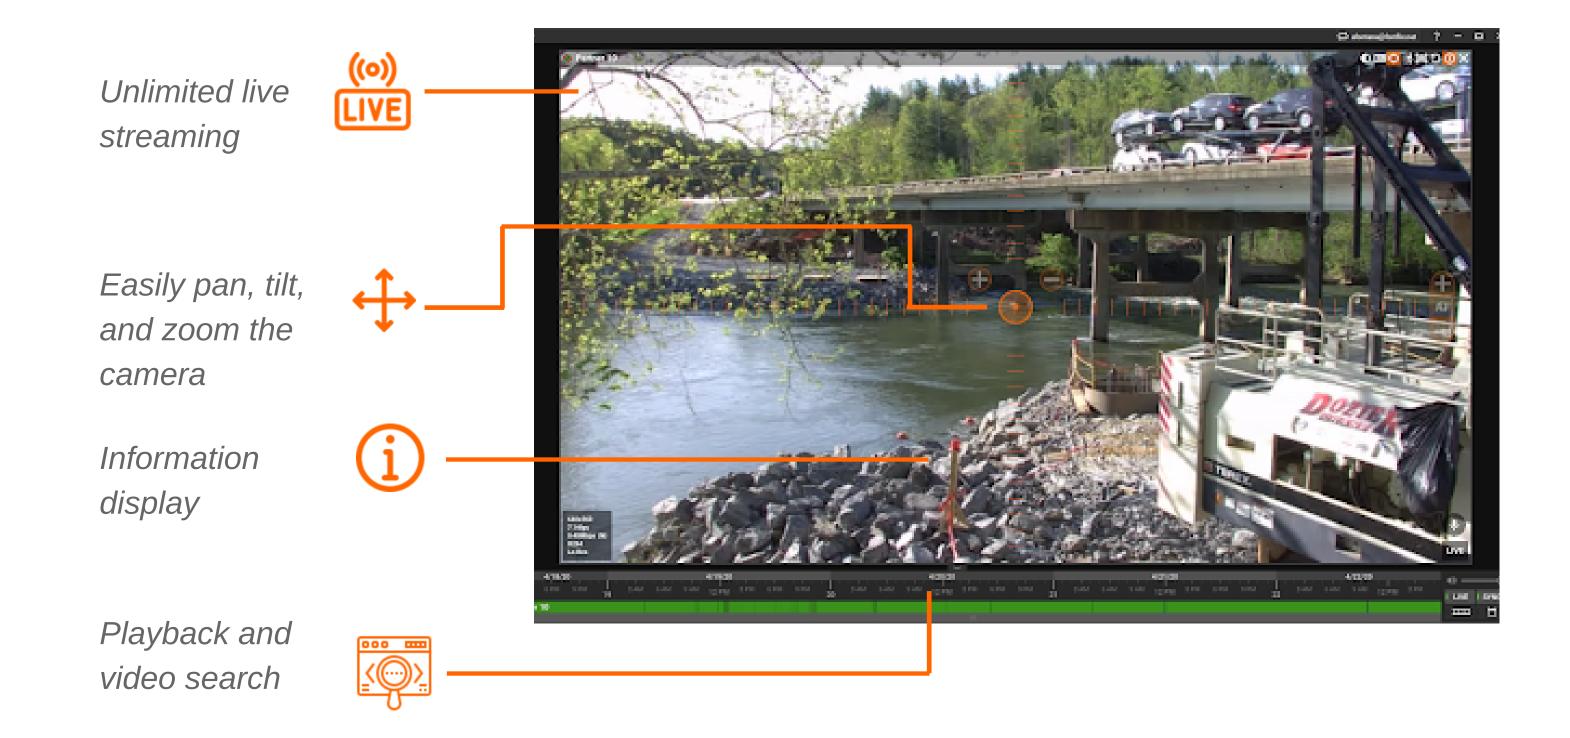

#### Hardware:

- High-end surveillance camera products
- Unlimited live streaming
- Mobile and web pan, tilt, and zoom functionality
- Integrated cellular modem
- 5 year warranty on camera hardware and 2 year warranty on trailer
- Tow-away hitch to reduce theft
- GPS tracking device

#### Software:

- Accessible everywhere via mobile, tablet, and computer
- Unlimited users
- Adminstrator-controlled user access to downloaded video and live viewing
- 30 day recording to the cloud
- Integration to Face-Recognition Option