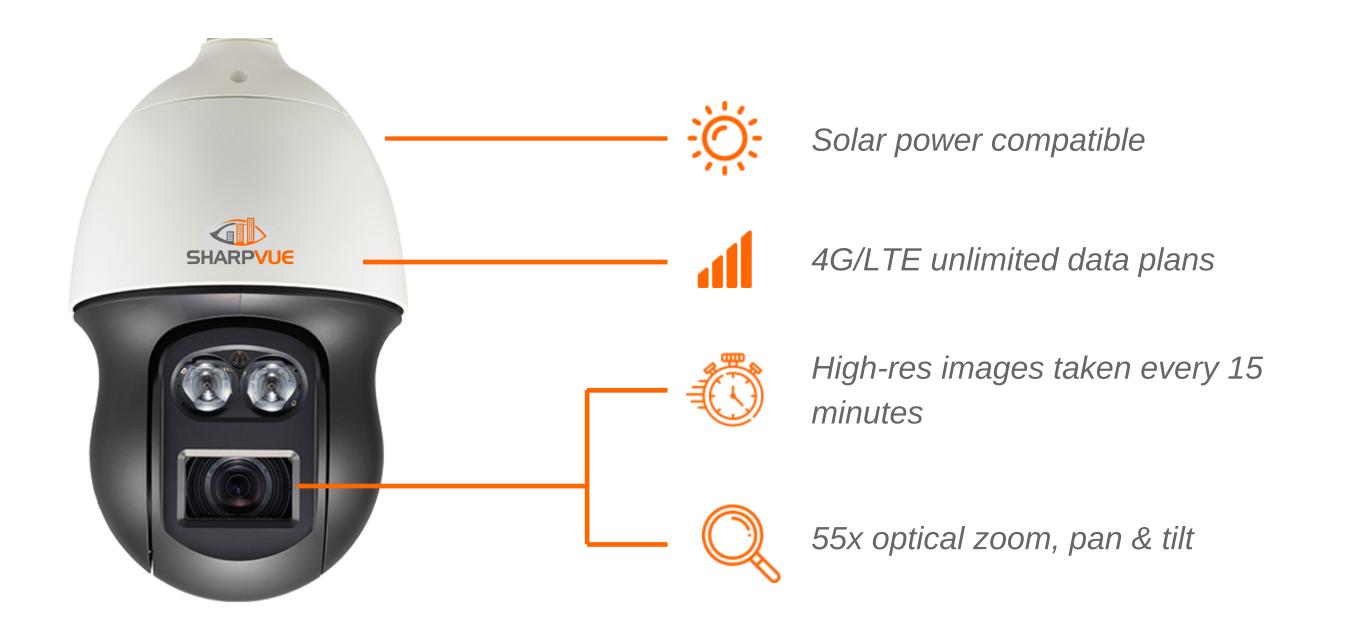

### PAN-TILT-ZOOM LIVESTREAMING VIDEO CAMERA

See more of the job site with user-controlled pan-tilt-zoom (PTZ) technology to monitor progress throughout the project.

Sharpvue, LLC 855-742-7788 sales@sharpvue.om www.sharpvue.com