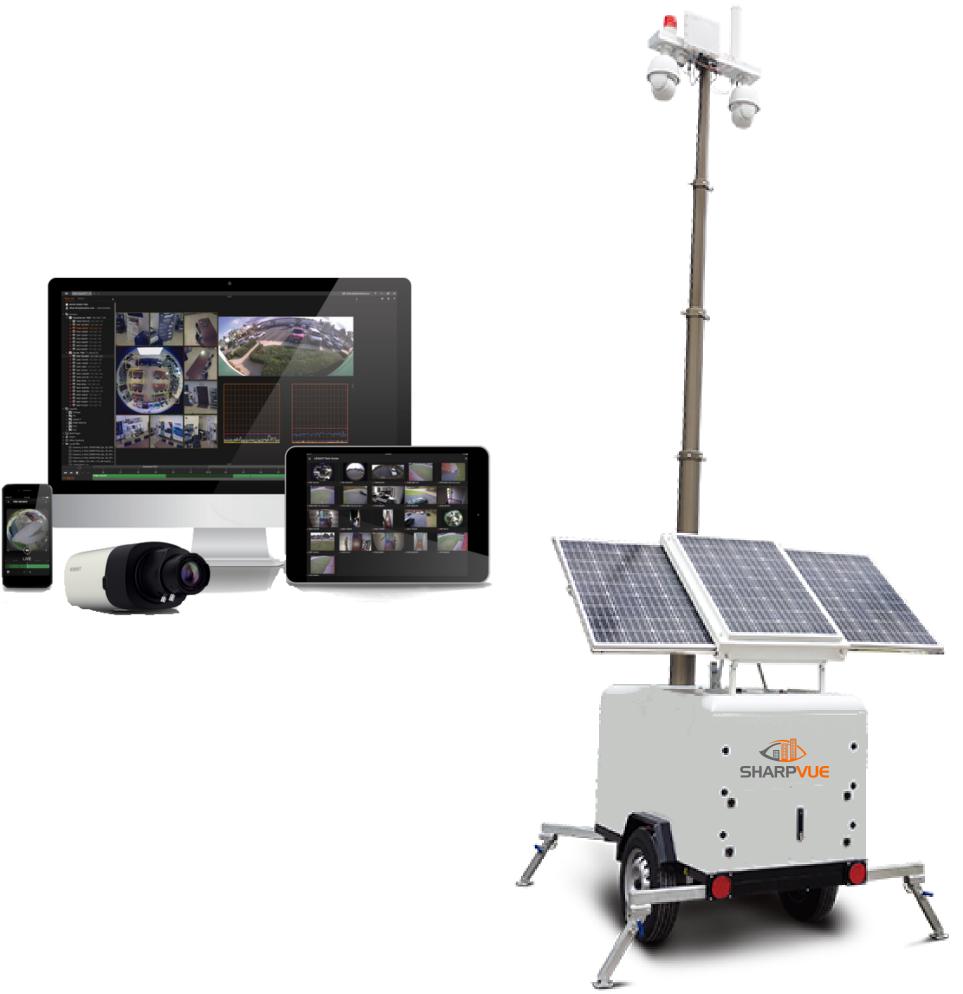

# **Solar Power Station**

### with Continuous Cloud Storage

**EASY-TO-HANDLE** Lightweight panels and battery

**SECURE FOOTAGE** All footage is stored offsite

SOLAR RELIABLE 2 days of continuous solar power

#### **MOBILE**

Rugged and portable power for the entire site

**CELLULAR** 4G LTE / 5G true unlimited data

#### Hardware:

- High-end surveillance camera products
- Unlimited live streaming
- Mobile and web pan, tilt, and zoom functionality
- Integrated cellular modem
- 5 year warranty on camera hardware and 2 year warranty on trailer
- Tow-away hitch to reduce theft
- GPS tracking device

#### Software:

- Accessible everywhere via mobile, tablet, and computer
- Unlimited users
- Adminstrator-controlled user access to downloaded video and live viewing
- 30 day recording to the cloud
- Integration to Face-Recognition Option

### PAN-TILT-ZOOM LIVESTREAMING VIDEO CAMERA

See more of the job site with user-controlled pan-tilt-zoom (PTZ) technology to monitor progress throughout the project.

Sharpvue, LLC 855-742-7788 sales@sharpvue.om www.sharpvue.com